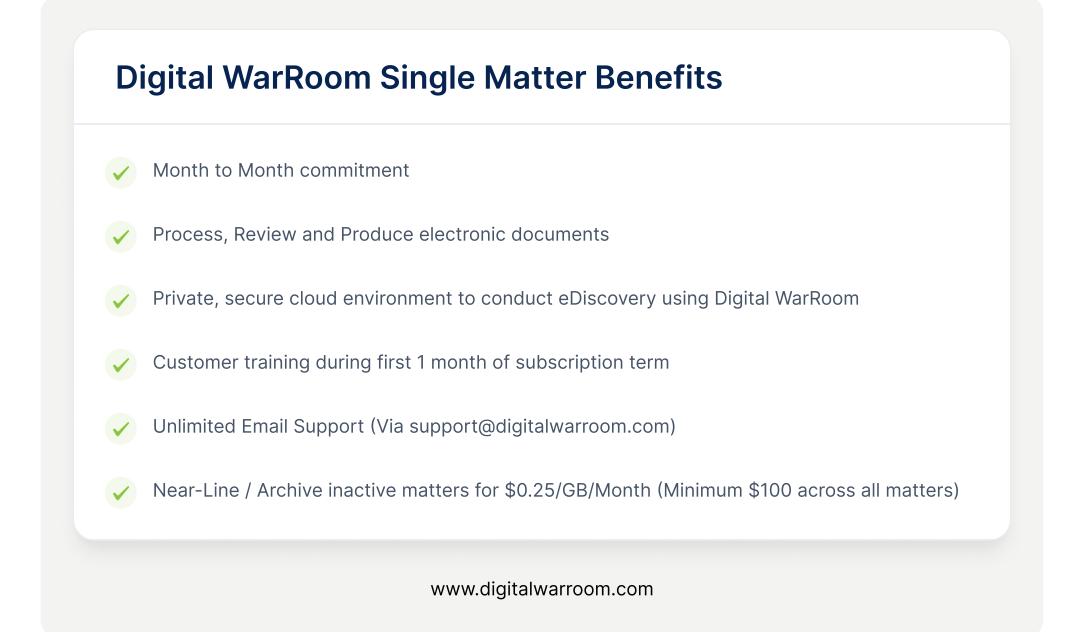

| TIER 1                     |                            | TIER 2                     |                               | TIER 3                     |                               |
|----------------------------|----------------------------|----------------------------|-------------------------------|----------------------------|-------------------------------|
| Activated<br>Base Price    | Immediately<br>\$500/Month | Activated<br>Base Price    | Over 100 GBs<br>\$1,000/Month | Activated<br>Base Price    | Over 400 GBs<br>\$2,000/Month |
| Included GBs               | 50 GBs                     | Included GBs               | 200 GBs                       | Included GBs               | 500 GBs                       |
| Price Per<br>Additional GB | \$10/GB/Month              | Price Per<br>Additional GB | \$5/GB/Month                  | Price Per<br>Additional GB | \$1/GB/Month                  |

\*Automatic upgrade to next subscription level after 100GBs or 400GBs are hosted for greater than 30 dyas.